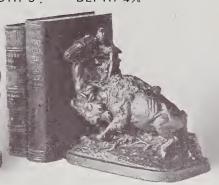

#### BUFFALO HUNTER" BOOK ENDS

BY ALLEN NO. 353

HEIGHT 7½"

WIDTH 7½"

DEPTH 41/2"